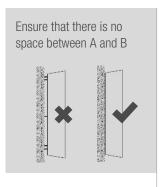

ded accessories not supplied**



Bit M5

Ref. 9800 0003



□ Bit-holder

х3

Ref. 9800 0005



Ø 4.5 - 5.5 mm x 3

# **Lumicare App Connected version**







### **Compatible devices:**

iOS 10 or later. Android 9.0 or later.

# **MOUNTING AND INSTALLATION**

# **Preparing the cable entry**

On the BASE A



Drill the grommet to fit the cables in

# Option – if the cable is supplied by moulding



On the lighting unit B, cut on the lines to the moulding dimensions.

### **Base attachment**



Use screws and plugs suitable for the type of wall.

### **Cables preparation**





### **MOUNTING AND INSTALLATION (suite)**

### **Electrical connection**

Ref. **190xxx00**Standard version



Ref. 190xxx20 Dali version



Ref. **191xxxx**Connected version



# **Closing the light fixture**







Clip the collar C onto the lighting unit B

# CLEANING

Cleaning of the luminaire is limited to cleaning the diffuser for proper light output. Clean the diffuser (with the luminaire closed) using a damp cloth or with soapy water.



DO NOT USE DETERGENT

### **MAINTENANCE**

In order to avoid any risks, maintenance on the luminaire must be carried out by a professional installer or an authorized person with equivalent qualification.

Replace the light source(s) when worn out.

### **RECYCLABILITY**



### CAPTAIN is an eco-designed luminaire:

All the plastic or metal components can be dismantled and recycled in a suitable channel.



All electronic components must be handed over to the applicable collection point for the recycling of waste electrical and electronic equipment.