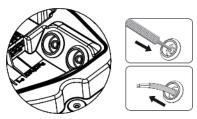

# **Preparing the cable entry**

On the BASE A

Drill the grommet to fit the cables in

### **Base attachment**

Use screws and plugs suitable for the type of wall.