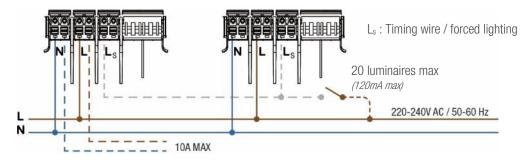

### **Electrical connection**

Ref. **190xxx00**Standard version

Ref. 190xxx20 Dali version

Ref. **191xxxx**Connected version