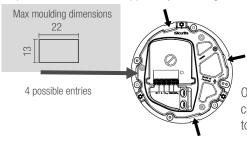

# **Preparing the cable entry**

On the BASE A

Drill the grommet to fit the cables in

# Option – if the cable is supplied by moulding

On the lighting unit B, cut on the lines to the moulding dimensions.