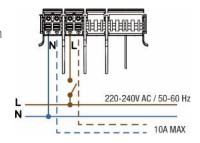

# PRODUCT, TECHNICAL CHARACTÉRISTICS AND FEATURES

220-240V AC / 50-60 Hz

This product contains a light source of energy efficiency class C.

### **Electrical connection**

Ref. **190xxx00**Standard version

Ref. 190xxx20 Dali version

Ref. **191xxxx**Connected version