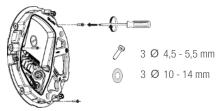

# **Needed accessories not supplied**

Bit M5

Ref. 9800 0003

□ Bit-holder

х3

Ref. 9800 0005

Ø 4.5 - 5.5 mm x 3

### **Base attachment**

Use screws and plugs suitable for the type of wall.