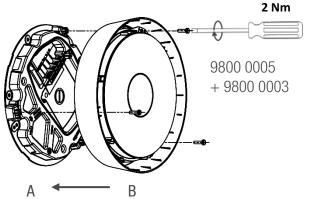

# **Composition**

# **Needed accessories not supplied**

Bit M5

Ref. 9800 0003

□ Bit-holder

х3

Ref. 9800 0005

Ø 4.5 - 5.5 mm x 3

# **Closing the light fixture**

Clip the collar C onto the lighting unit B