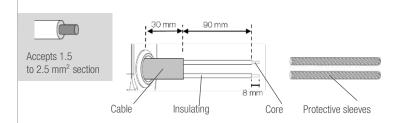

65/EU. The full text of the

EU declaration of conformity is available on our website: securlite.com

### **Dimensions**



### **Conditions of use**

Wall (vertical) Ceiling (horizontal)



# **Composition**



# **Needed accessories not supplied**



Bit M5

Ref. 9800 0003



□ Bit-holder

х3

Ref. 9800 0005



Ø 4.5 - 5.5 mm x 3

# **Lumicare App Connected version**







### **Compatible devices:**

iOS 10 or later. Android 9.0 or later.

# **MOUNTING AND INSTALLATION**

# **Preparing the cable entry**

On the BASE A



Drill the grommet to fit the cables in

# Option – if the cable is supplied by moulding



On the lighting unit B, cut on the lines to the moulding dimensions.

### **Base attachment**



Use screws and plugs suitable for the type of wall.

### **Cables preparation**





### **MOUNTING AND INSTALLATION (suite)**

### **Electrical connection**

Ref. **190xxx00**Standard version



Ref. 190xxx20 Dali version



Ref. **191xxxx**Connected version



# **Closing the light fixture**







Clip the collar C onto the lighting unit B

# CLEANING

Cleaning of the luminaire is limited to cleaning the diffuser for proper light output. Clean the diffuser (with the luminaire closed) using a damp cloth or with soapy water.



DO NOT USE DETERGENT

### **MAINTENANCE**

In order to avoid any risks, maintenance on the luminaire must be carried out by a professional installer or an authorized person with equivalent qualification.

Replace the light source(s) when worn out.

### **RECYCLABILITY**



### CAPTAIN is an eco-designed luminaire:

All the plastic or metal comp