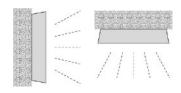

# **Composition**

# **Preparing the cable entry**

On the BASE A

Drill the grommet to fit the cables in

# Option – if the cable is supplied by moulding

On the lighting unit B, cut on the lines to the moulding dimensions.

### **Base attachment**

Use screws and plugs suitable for the type of wall.

# **Closing the light fixture**

Clip the collar C onto the lighting unit B