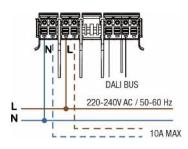

### **Electrical connection**

Ref. **190xxx00**Standard version

Ref. 190xxx20 Dali version

Ref. **191xxxx**Connected version