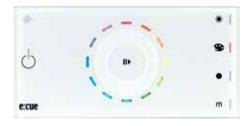

## **STAND-ALONE-CONTROLLER**

UP TO DATE STAND-ALONE-DMX-CONTROLER WITH AN HIGHLY SENSITIVE SURFACE (TOUCHWHEEL). FOR AN EXTENSIVE CONTROL OF RGB-LIGHTS.

- Standalone DMX controller and user interface
- 512 channels DMX output (RGB)
- 4 mode keys to select intensity, color, white and memory mode.
- On/off key and a play/pause key
- Color chase on up to 12 RGB fixtures/light-points with spread effect
- 4 user-defined memory slots
- 5 status LEDs
- Touch wheel with 12 RGB LEDs
- Glass finish white
- Ultra thin design
- Wall mountable