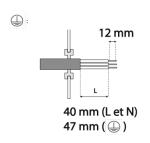

#### Preparing the cable entry grommet class 1 (Standard reference 65-66xxx00):

The cable must be prepared as per the diagrams. Respect the polarity.

For other cases, refer to the specific instructions for connection and splitting off.