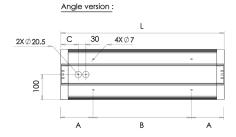

#### Product, technical characteristics and features

| Désignation                     | L    | Α   | В    | С  |
|---------------------------------|------|-----|------|----|
| 1/2x 1 LLC plastic end caps     | 370  | 80  | 210  | 60 |
| 1/2x 1 LLC metal end caps       | 370  | 80  | 210  | 47 |
| 1/2x 1 LLC DPP plastic end caps | 435  | 80  | 275  | 60 |
| 1/2x 1 LLC DPP metal end caps   | 435  | 80  | 275  | 47 |
| 1/2x 2 LLC plastic end caps     | 650  | 130 | 390  | 70 |
| 1/2x 2 LLC metal end caps       | 650  | 130 | 390  | 57 |
| 1/2x 2 LLC DPP plastic end caps | 715  | 130 | 455  | 70 |
| 1/2x 2 LLC DPP metal end caps   | 715  | 130 | 455  | 57 |
| 1/2x 3 LLC plastic end caps     | 930  | 130 | 670  | 70 |
| 1/2x 3 LLC metal end caps       | 930  | 130 | 670  | 57 |
| 1/2x 3 LLC DPP plastic end caps | 995  | 130 | 735  | 70 |
| 1/2x 3 LLC DPP metal end caps   | 995  | 130 | 735  | 57 |
| 1/2x 4 LLC plastic end caps     | 1210 | 130 | 950  | 70 |
| 1/2x 4 LLC metal end caps       | 1210 | 130 | 950  | 57 |
| 1/2x 4 LLC DPP plastic end caps | 1275 | 130 | 1015 | 70 |
| 1/2x 4 LLC DPP metal end caps   | 1275 | 130 | 1015 | 57 |

### Conditions of use

**Horizontal position:** 

OK ( A Horizontal position: for angle version installation in the corner between wall and ceiling).

Vertical position:

OK (  $ilde{\Lambda}$  Vertical position: for angle version installation in a corner between two walls).