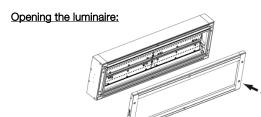

Remove the frame + diffuser assembly using a suitable screwdriver fitted with the 9800003 bit

A - Insert a flat-bladed screwdriver into the gap between the aluminium profiles.

B+C - Use the screwdriver as a lever every 20-30 cm to unclip the geartray.