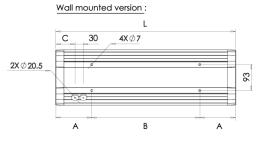

#### Product, technical characteristics and features

| Désignation                     | L    | Α   | В    | С  |
|---------------------------------|------|-----|------|----|
| 1/2x 1 LLC plastic end caps     | 370  | 80  | 210  | 60 |
| 1/2x 1 LLC metal end caps       | 370  | 80  | 210  | 47 |
| 1/2x 1 LLC DPP plastic end caps | 435  | 80  | 275  | 60 |
| 1/2x 1 LLC DPP metal end caps   | 435  | 80  | 275  | 47 |
| 1/2x 2 LLC plastic end caps     | 650  | 130 | 390  | 70 |
| 1/2x 2 LLC metal end caps       | 650  | 130 | 390  | 57 |
| 1/2x 2 LLC DPP plastic end caps | 715  | 130 | 455  | 70 |
| 1/2x 2 LLC DPP metal end caps   | 715  | 130 | 455  | 57 |
| 1/2x 3 LLC plastic end caps     | 930  | 130 | 670  | 70 |
| 1/2x 3 LLC metal end caps       | 930  | 130 | 670  | 57 |
| 1/2x 3 LLC DPP plastic end caps | 995  | 130 | 735  | 70 |
| 1/2x 3 LLC DPP metal end caps   | 995  | 130 | 735  | 57 |
| 1/2x 4 LLC plastic end caps     | 1210 | 130 | 950  | 70 |
| 1/2x 4 LLC metal end caps       | 1210 | 130 | 950  | 57 |
| 1/2x 4 LLC DPP plastic end caps | 1275 | 130 | 1015 | 70 |
| 1/2x 4 LLC DPP metal end caps   | 1275 | 130 | 1015 | 57 |

#### Remove the geartray:

- A Turn the geartray.
- B Disconnect the earth cable from the holder connector.
- C Remove the geartray.

For mounting the luminaire, use 5 mm diameter flatheaded screws with fixing plugs suitable for the type of wall, in order to achieve optimum rip-out resistance. The screws and plugs are not supplied with the luminaire.

Use the rubber and metallic washer in order to maintain the sealing of the product.

Use the pre-drilled holes to fix the luminaire.