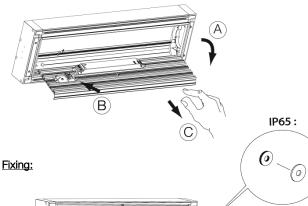

Remove the frame + diffuser assembly using a suitable screwdriver fitted with the 9800003 bit

A - Insert a flat-bladed screwdriver into the gap between the aluminium profiles.

B+C - Use the screwdriver as a lever every 20-30 cm to unclip the geartray.

#### Remove the geartray:

- A Turn the geartray.
- B Disconnect the earth cable from the holder connector.
- C Remove the geartray.

For mounting the luminaire, use 5 mm diameter flatheaded screws with fixing plugs suitable for the type of wall, in order to achieve optimum rip-out resistance. The screws and plugs are not supplied with the luminaire.

Use the rubber and metallic washer in order to maintain the sealing of the product.

Use the pre-drilled holes to fix the luminaire.