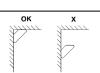

### Conditions of use

**Horizontal position:** 

OK ( A Horizontal position: for angle version installation in the corner between wall and ceiling).

Vertical position:

OK (  $ilde{\Lambda}$  Vertical position: for angle version installation in a corner between two walls).