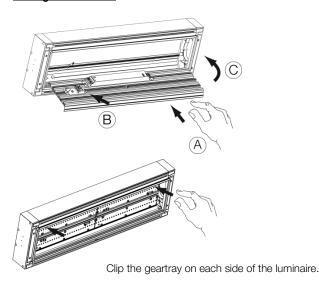

Remove the frame + diffuser assembly using a suitable screwdriver fitted with the 9800003 bit

A - Insert a flat-bladed screwdriver into the gap between the aluminium profiles.

B+C - Use the screwdriver as a lever every 20-30 cm to unclip the geartray.

#### Remove the geartray:

- A Turn the geartray.
- B Disconnect the earth cable from the holder connector.
- C Remove the geartray.

For mounting the luminaire, use 5 mm diameter flatheaded screws with fixing plugs suitable for the type of wall, in order to achieve optimum rip-out resistance. The screws and plugs are not supplied with the luminaire.