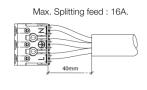

#### Preparing the cable entry grommet class 1 (Standard reference 65-66xxx00):

The cable must be prepared as per the diagrams. Respect the polarity.

For other cases, refer to the specific instructions for connection and splitting off.