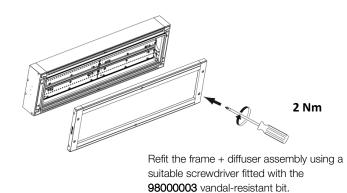

Remove the frame + diffuser assembly using a suitable screwdriver fitted with the 9800003 bit

A - Insert a flat-bladed screwdriver into the gap between the aluminium profiles.

B+C - Use the screwdriver as a lever every 20-30 cm to unclip the geartray.