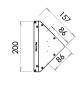

### Conditions of use

**Horizontal position:** 

OK ( A Horizontal position: for angle version installation in the corner between wall and ceiling).

Vertical position:

OK (  $ilde{\Lambda}$  Vertical position: for angle version installation in a corner between two walls).